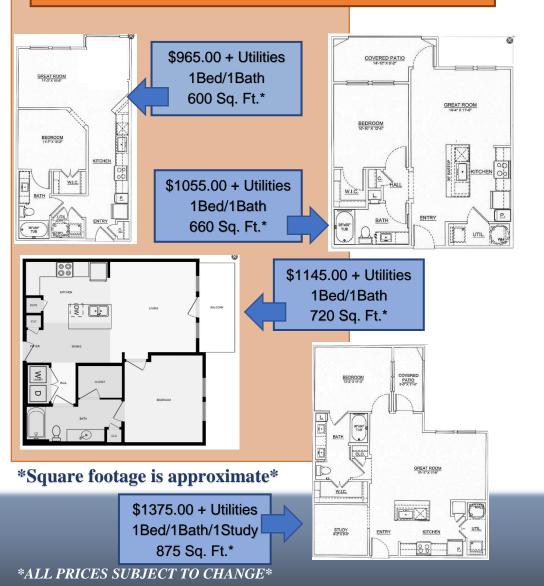

### For availability visit www.rdecapitalgroup.com

## One Bedroom / One Bath (Deposit Base \$350.00)



## Two Bedroom / Two Bath (Deposit Base \$500.00)



Application Fee \$65.00 per applicant 18+; Admin Fee \$100.00

**OPTIONAL FEES – Pet Fee \$100.00 Pet Deposit \$350.00 Pet rent \$10.00 (per pet)** 

# Leasing Criteria

Individuals over 18 must apply online at www.rdecapitalgroup.com. Please note the rental property will continue to be shown until an application is approved, a security deposit is received, and a lease executed. Failure to provide complete and accurate information on an application is an automatic reason for denial.

The Tenant Selection Criteria and Grounds for Denial are provided to you pursuant to Texas Property Code Section 92.3515. The Information contained in the following areas may constitute grounds upon which the Landlord will be basing the decision to lease t