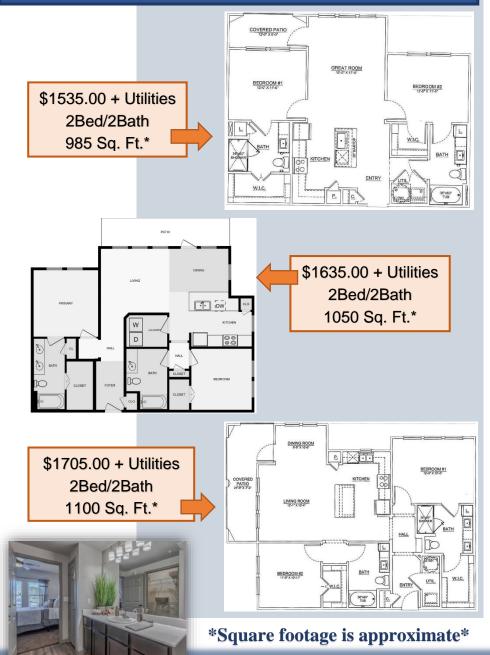

## Two Bedroom / Two Bath (Deposit Base \$500.00)

Application Fee \$65.00 per applicant 18+; Admin Fee \$100.00

**OPTIONAL FEES – Pet Fee \$100.00 Pet Deposit \$350.00 Pet rent \$10.00 (per pet)** 